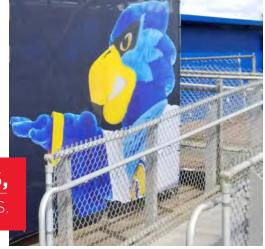

#### **BRANDING + GRAPHICS**

Strategically separate your venue from the competition by letting them know whose house they're playing in.

Your fence can remind fans who to cheer for and the other team who they're up against.

Brand your facility with more than a name. You can add mascots, logos, illustrations and even photos.

- Quality UV inks
- Digital printing and screen-printing options
- Customer service team that will help turn your vision into works of art
- Ball Fabrics offers additional UV coating to protect fabrics for extended longevity. Ask us about it.

Our advanced, high-quality printing and graphics capabilities make it easy for you to enhance and brand every athletic field, court or park setting.

We're ready to join your team.

MAKE A NAME FOR YOURSELF WITH BAL