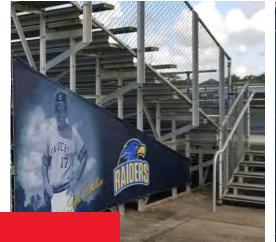

ATHLETIC FIELD & COURT PRODUCTS

**BLEACHER WRAPS** can turn your seating area into a bold, colorful welcome for your fans.

Fabricated from high-quality outdoor fabrics and printed with your choice of graphics, our bleacher wraps conceal bleacher frames and supports.

Our patent-pending mounting system easily installs our bleacher wraps on any structure for a smooth, professional fit and finish.

Video tutorials give you step-by-step instructions to measure your bleachers accurately, and then show you how to install the wraps easily.