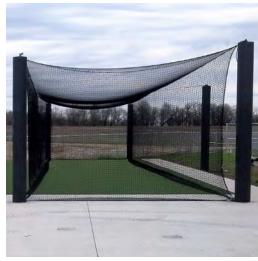

BATTING CAGES can provide a safe and secure practice area for hitting.

- Roped borders at strategic areas for installation and maintenance
- Custom made: single, double, or triple cages with divider panels
- Installation hardware available
- Custom sizes made to fit your facility