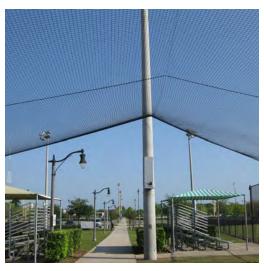

PROTECT THE FANS.

**NETTING** products are designed and manufactured to meet demanding specifications.

Our attention to detail makes a huge difference in appearance, ease of maintenance and durability.

We solution dye our netting twine before it is knotted. Then, we add an additional UV-bonded coating for maximum outdoor longevity.

Our process ensures the netting is thoroughly treated. Because true endurance has to be built in at every step, we custom fabricate each netting order using high-quality materials and superior workmanship.

- High-grade knotted nylon
- Every section custom fabricated to your specific measurements
- Each net bordered with a 5/16" poly rope for easy attachment
- Borders are hog-ringed every 18" to prevent abrasion
- Sewn rope border also available
- Installation hardware available with instructions