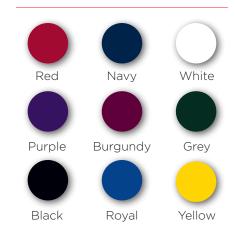

- Woven polyester with vinyl coating
- 80% opacity
- 8.5 oz. per square yard

**EXTREMESCREEN**<sup>™</sup> is versatile, practical, and extremely tough. Wind resistant, fade resistant, and attractive. Drastically reduces maintenance time and cost. **7-year Warranty** — far and away, the best in the industry.

#### **VCP COLORS**