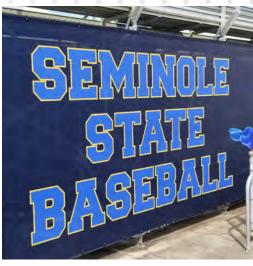

ATHLETIC FIELD & COURT PRODUCTS

**BLEACHER WRAPS** can turn your seating area into a bold, colorful welcome for your fans.

Fabricated from high-quality outdoor fabrics and printed with your choice of graphics, our bleacher wraps conceal bleacher frames and supports.

Our patent-pending mounting system easily installs our bleacher wraps on any structure for a smooth, professional fit and finish.

Video tutorials give you step-by-step instructions to measure your bleachers accurately, and then show you how to install the wraps easily.