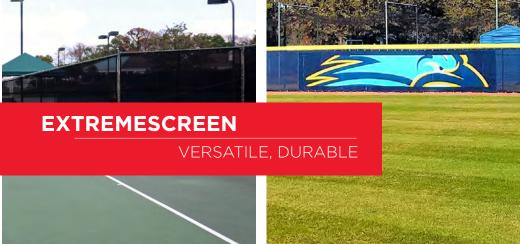

- Woven polyester with vinyl coating
- 80% opacity
- 8.5 oz. per square yard

**EXTREMESCREEN**<sup>™</sup> is versatile, practical, and extremely tough. Wind resistant, fade resistant, and attractive. Drastically reduces maintenance time and cost. **7-year Warranty** — far and away, the best in the industry.

- Knitted polyethylene, 78% opacity
- The most durable in high wind areas
- Fewer broken fasteners
- Will not dry rot or become brittle
- No vinyl coating, no surface cracking and/or peeling
- Custom, full color, high-quality graphics printed directly onto ExtremeScreen