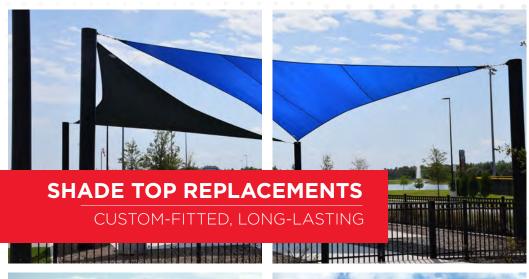

#### SHADE TOP REPLACEMENTS

Keep your fans cooler. With decades of experience, we're the stand-alone experts in this field.

Our experienced team patterns every shade top to custom fit your structure. We can make it fit perfectly, so it looks great and performs for a long time.

- Heaviest, most strategically reinforced corners in the industry
- Lifetime UV thread
- Stainless Steel Cable and hardware