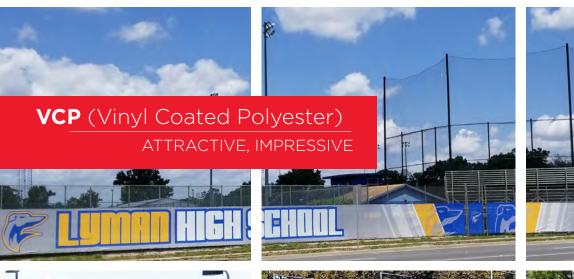

- Knitted polyethylene with 90% opacity
- Superior UV resistance for longevity and durability
- Will not dry rot or become brittle
- No vinyl coating, no surface cracking and/or peeling

VCP (VINYL COATED POLYESTER) decorative windscreens set the industry standard. Available in 9 colors with custom colors available on request. Enhances any athletic, tennis, park, or landscape setting.

#### **VCP COLORS**