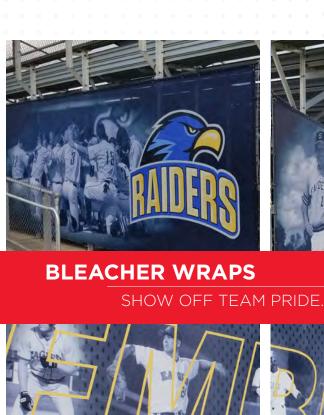

ATHLETIC FIELD & COURT PRODUCTS

**BLEACHER WRAPS** can turn your seating area into a bold, colorful welcome for your fans.

Fabricated from high-quality outdoor fabrics and printed with your choice of graphics, our bleacher wraps conceal bleacher frames and supports.

Our patent-pending mounting system easily installs our bleacher wraps on any structure for a smooth, professional fit and finish.

Video tutorials give you step-by-step instructions to measure your bleachers accurately, and then show you how to install the wraps easily.