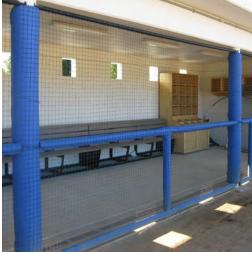

#### **FENCE GUARDS**

We offer Economy to Premium Fence Guards that protect players and fans, alike. Our Do-It-Yourself Rail Padding (pictured far right) is also easy to install.

#### **PADDING**

Our line of high quality outdoor and indoor athletic padding is designed for maximum impact resistance and safety.

- Constructed with high impact foam
- Encased in heavy-duty 18.5 oz. vinyl
- Mold, UV, and Fire resistant
- Wide variety of stock and custom colors