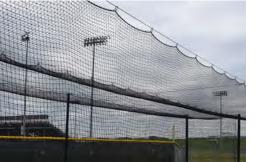

PROTECT THE FANS.

**NETTING** products are designed and manufactured to meet demanding specifications.

Our attention to detail makes a huge difference in appearance, ease of maintenance and durability.

We solution dye our netting twine before it is knotted. Then, we add an additional UV-bonded coating for maximum outdoor longevity.

Our process ensures the netting is thoroughly treated. Because true endurance has to be built in at every step, we custom fabricate each netting order using high-quality materials and superior workmanship.

- High-grade knotted nylon
- Every section custom fabricated to your specific measurements
- Each net bordered with a 5/16" poly rope for easy attachment
- Borders are hog-ringed every 18" to prevent abrasion
- Sewn rope border also available
- Installation hardware available with instructions