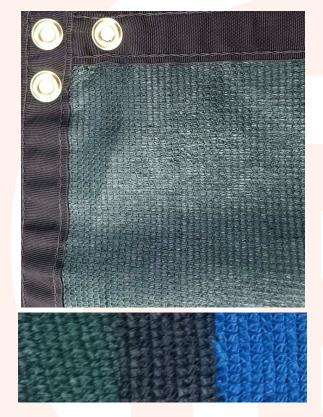

## **PrivaScreen® 85 50' Panels**

Colors: Green, Black & Royal Blue

Material: High Density Knitted Polyethylene

Panel Sizes: 5'8" x 50' or 7'8" x 50'

Density: 85%

Weight: 3.98 oz/sq-yd

Tear Strength: Warp 44lbs/Weft46lbs

Bursting Strength: 160.95 psi

**Hems:** 3-ply reinforced with a polypropylene binding

**Grommets:** #2 brass grommets every 18" with Triple Grommeted Corners

## Warranty 2 Years

Constructed with high density polyethylene for excellent outdoor longevity. Being a knitted product if the material is cut or torn it will not continue to unravel. These 50' panels are a great option for the construction industry.