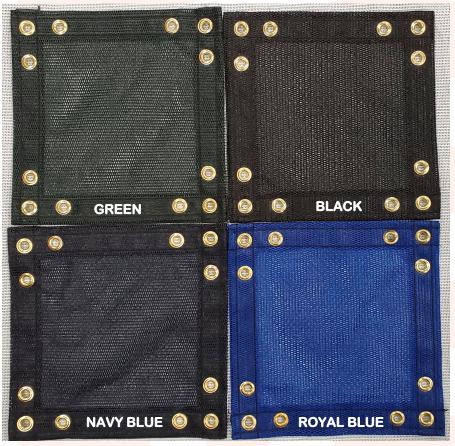

## ExtremeScreen<sub>®</sub>80 Specifications

COLORS: GREEN, NAVY BLUE, BLACK, ROYAL BLUE

Material: High Density Knitted Polyethylene

Standard Heights: 6' & 9'

\*\* Royal Blue and Navy Blue only available in 6' \*\*

\*\* Custom Heights Available in all colors \*\*

Density: 80%

Weight: 12.5 oz/sq-yd (ASTM-D3776)