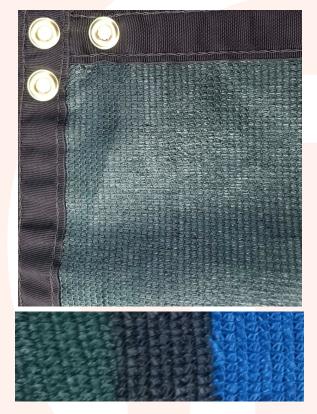

Hems: 3-ply reinforced with a polypropylene binding

**Grommets:** #2 brass grommets every 18" with 3 grommets per corner

## Colors: Green, Black & Royal Blue Available in 5'8" x 50'

Colors: Green & Black Available in 7'8" x 50'