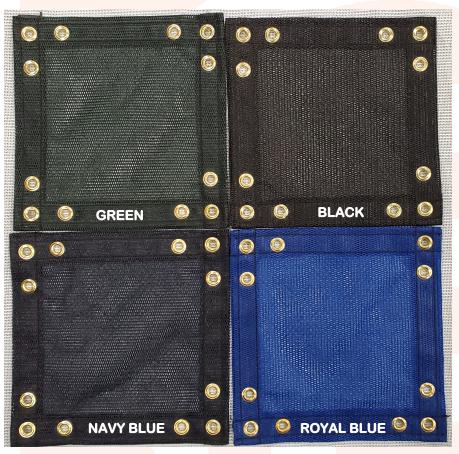

## ExtremeScreen<br/>Specifications

COLORS: GREEN, NAVY BLUE, BLACK, ROYAL BLUE

Material: High Density Knitted Polyethylene

Standard Heights: 6' & 9'

- \*\* Royal Blue and Navy Blue only available in 6' \*\*
- \*\* Custom Heights Available in all colors \*\*

Density: 78%

Weight: 9.0 oz/sq-yd (ASTM-D3776)